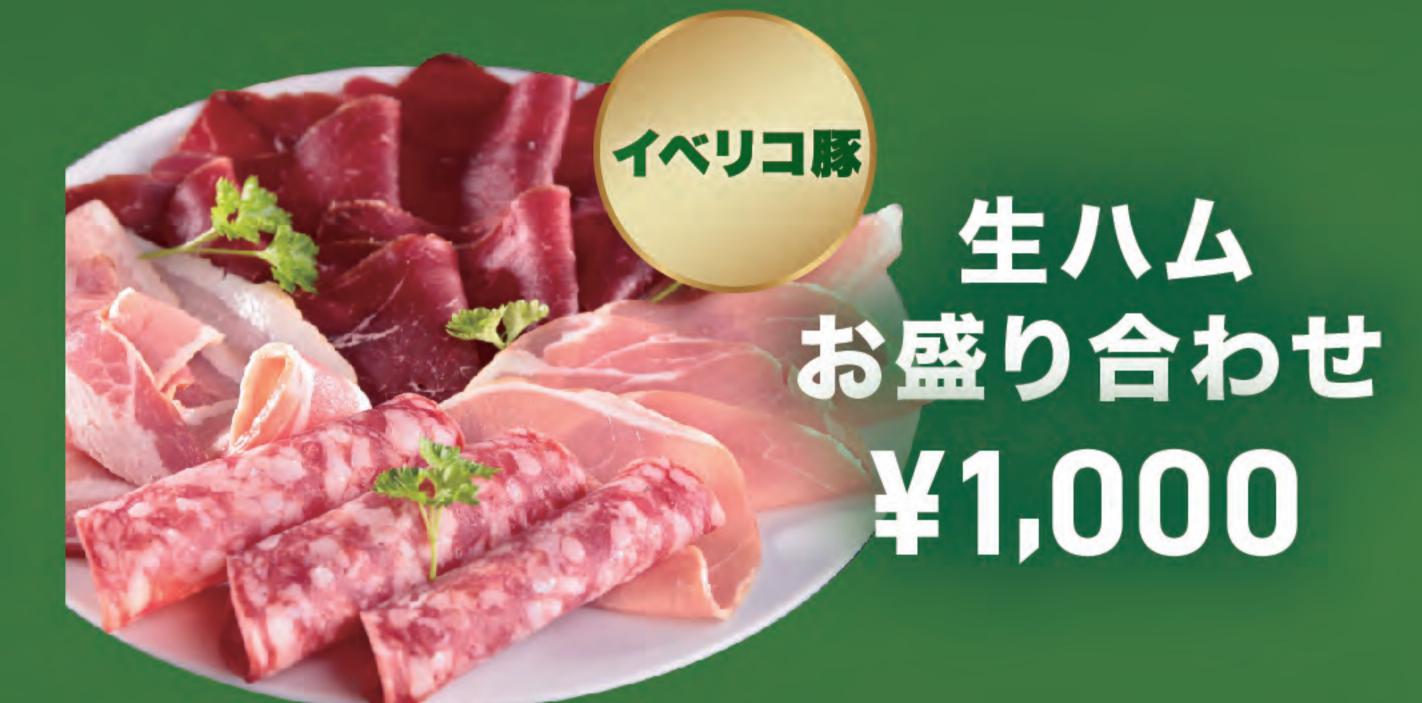

## FOOD MENU

シーフードピザマルゲリータクワトロフォルマッジ 各¥1,000

渡りカニのトマトクリームパスタ ¥1,000

ボルチーニキノコパスタ ¥1,000

サルシッチャ ¥1,000

リフト シュリンプ フライ ¥1,000

ガーリック フライド ポテト ¥700

揚げたてポテトチップ ¥500