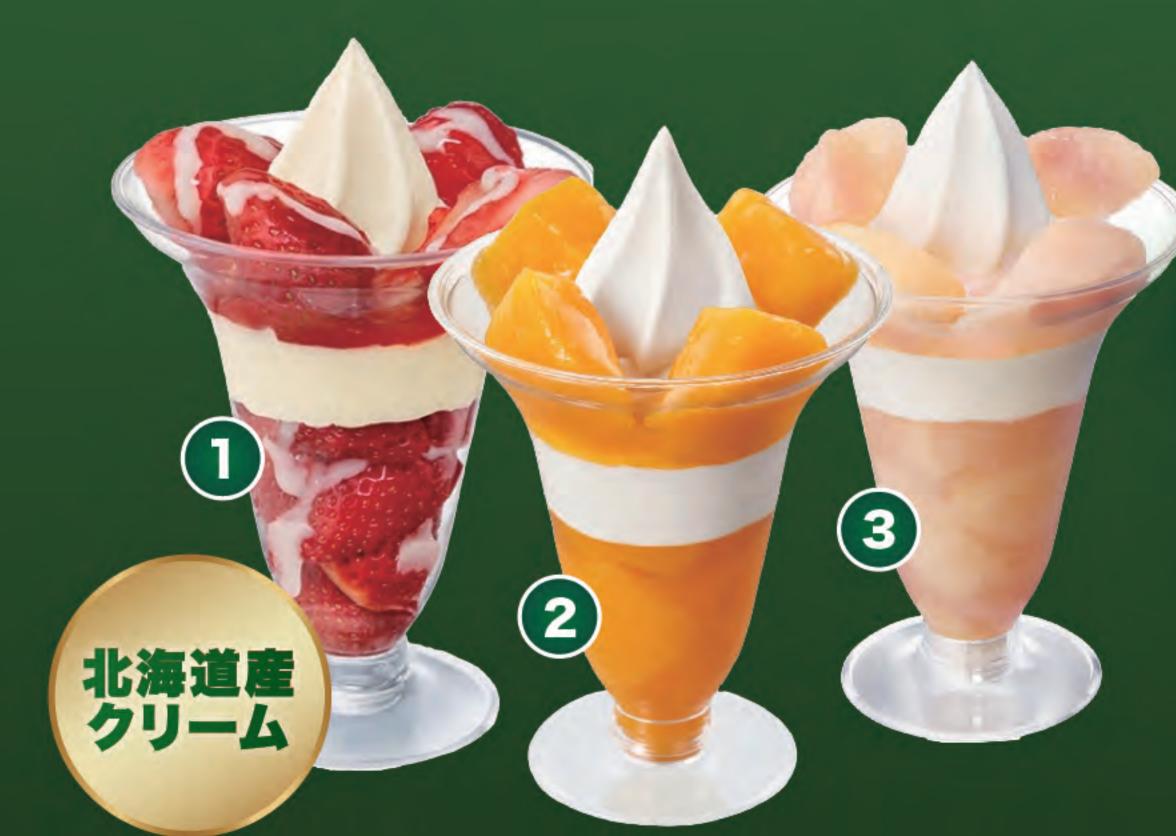

# DRINK MENU





### ヴァイツェン

300ml ¥1,100 500ml ¥1,600 ¥3,000 ¥6,000



#### ラガー

300ml ¥1,100 500ml ¥1,600 ¥3,000 ¥6,000



#### マイボック

300ml ¥1,100 500ml ¥1,600 ¥3,000 ¥6,000



ラドラー (レモンビール)

300ml ¥1,100 500ml ¥1,600 ¥3,000 ¥6,000



### キャラメル 70-ビール

¥1,000

#### フローズンフレッシュ ジュースビール **ロキウイタパインョストロベリー**



各¥1,100 各¥1,600

桜空ゼリー



300ml ¥800

オレンジ レモンサワー



300ml

桜ゼリー



300ml

クリーム レモネード



300ml ¥600

## FOOD MENU





シーフードピザマルゲリータクワトロフォルマッジ 各¥1,000



渡りカニのトマトクリームパスタ ¥1,000



ボルチーニキノコパスタ ¥1,000







サルシッチャ ¥1,000



リフト シュリンプ フライ ¥1,000





ガーリック フライド ポテト ¥700



揚げたてポテトチップ ¥500





プレミアムフルーツパフェフルーツパフェーのストロベリー 8マンゴーのピーチ 各¥800



チョロビー のさつまいも のベルギーチョコ 各¥600