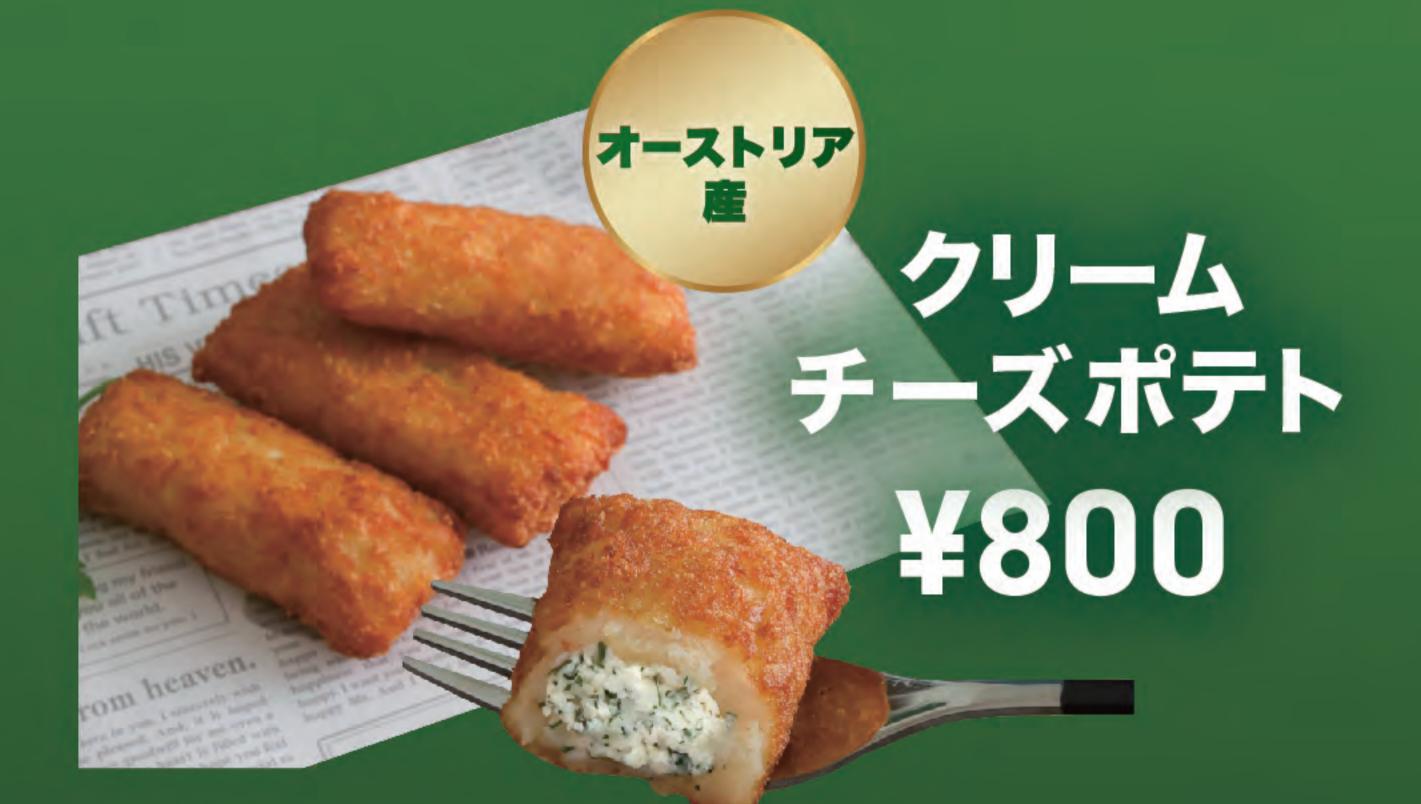

## FOOD MENU

シーフードピザマルゲリータクワトロフォルマッジ 各¥1,000

渡りカニのトマトクリームパスタ ¥1,000

ボルチーニキノコパスタ ¥1,000

サルシッチャ ¥1,000

リフト シュリンプ フライ ¥1,000

ガーリック フライド ポテト ¥700

揚げたてポテトチップ ¥500