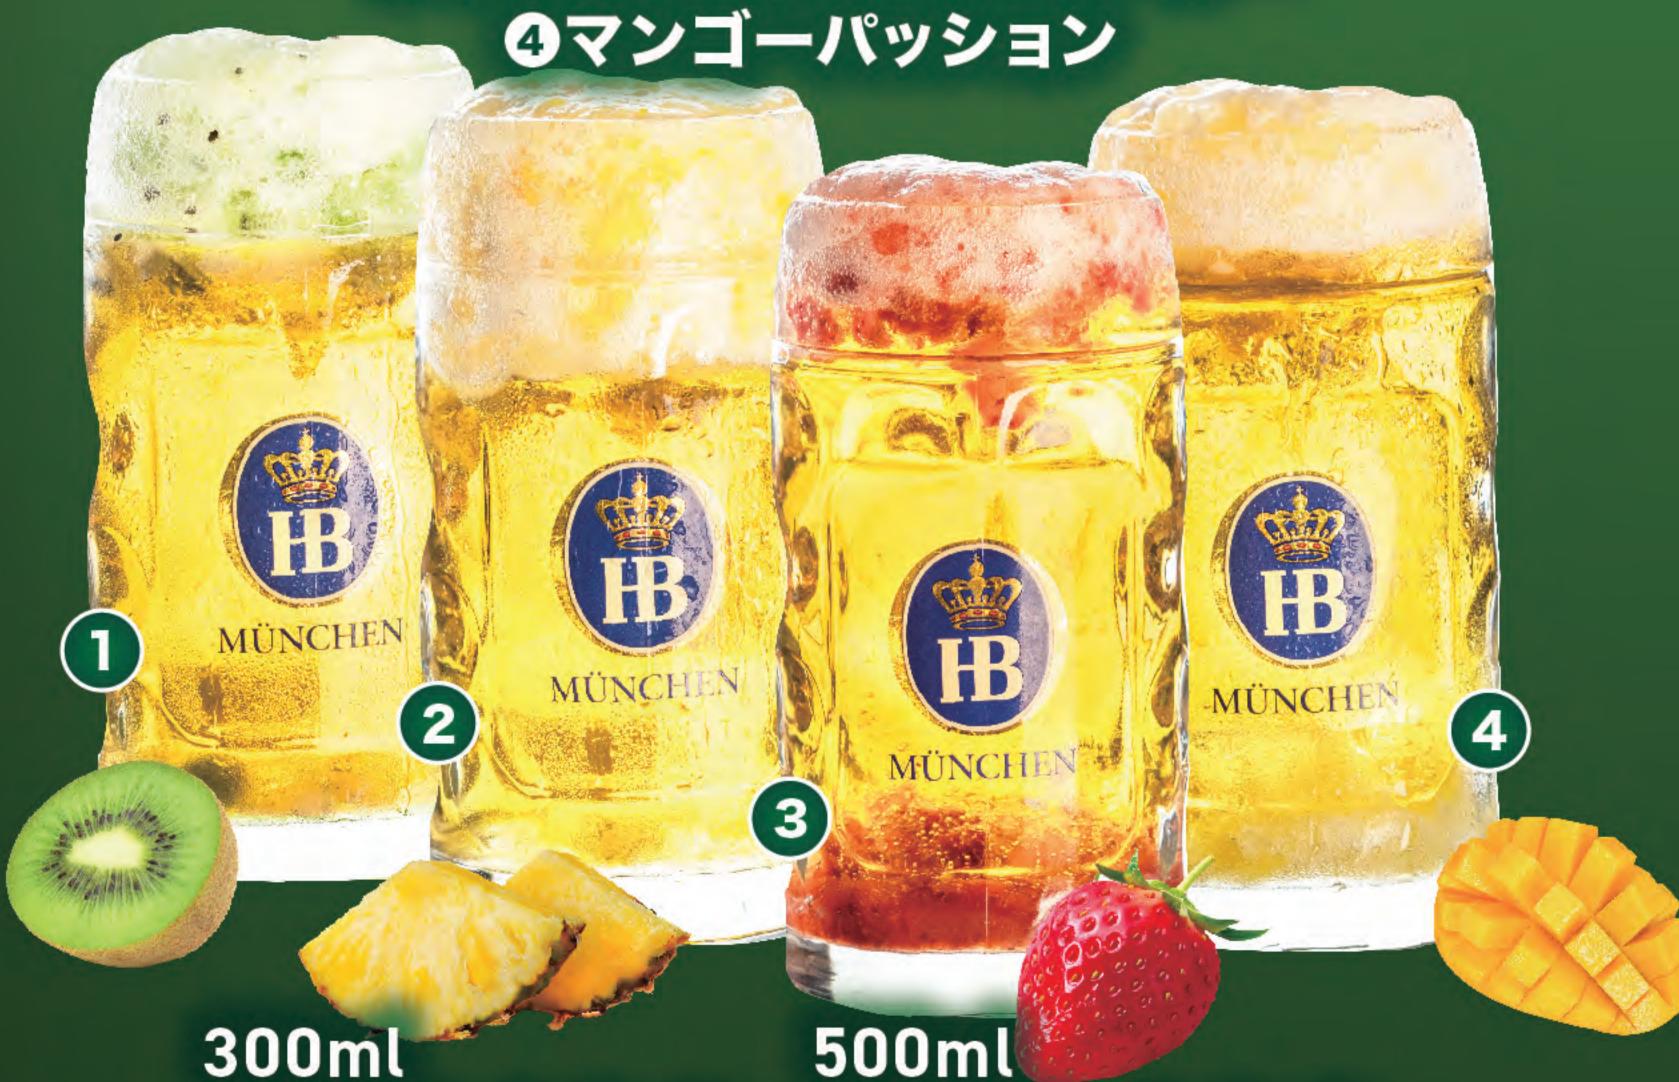

#### フローズンフレッシュ ジュースビール **ロキウイタパインョストロベリー**

各¥1,100 各¥1,600

桜空ゼリー

300ml ¥800

オレンジ レモンサワー

300ml

桜ゼリー

300ml