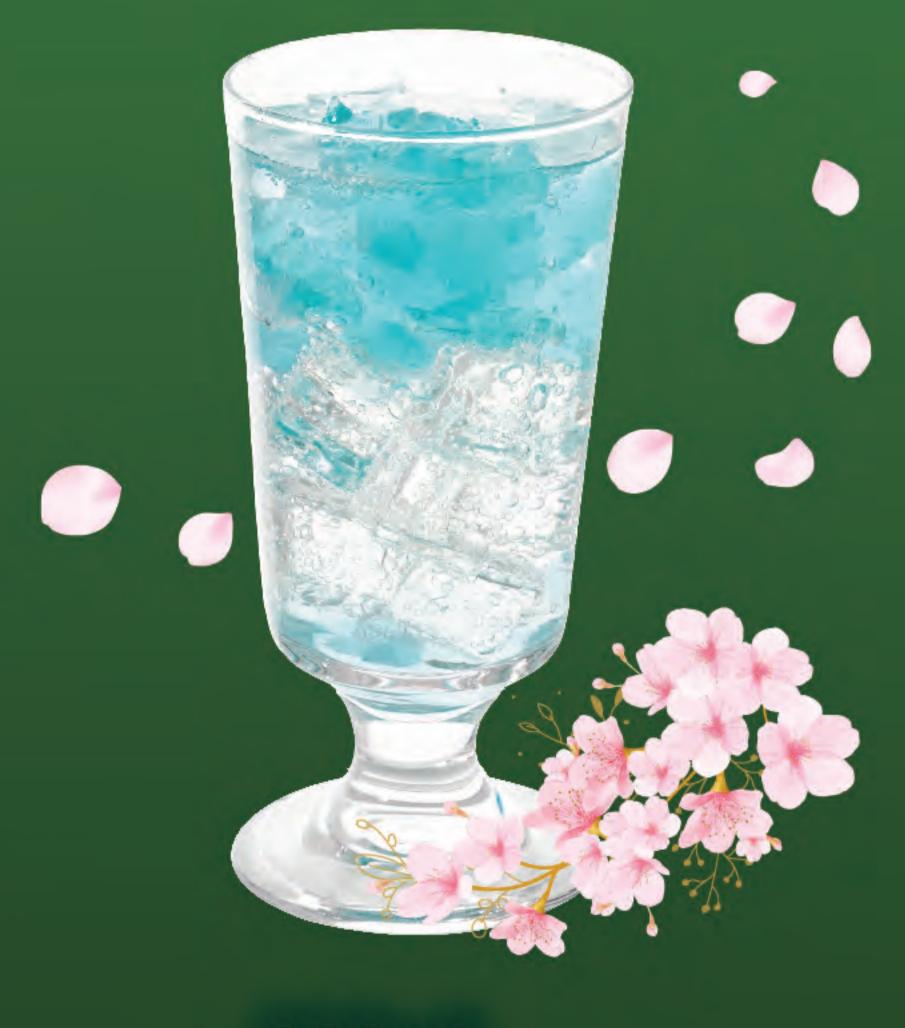

#### フローズンフレッシュ ジュースビール **ロキウイタパインョストロベリー**

各¥1,100 各¥1,600

桜空ゼリー

300ml ¥800

オレンジ レモンサワー

300ml

桜ゼリー

300ml