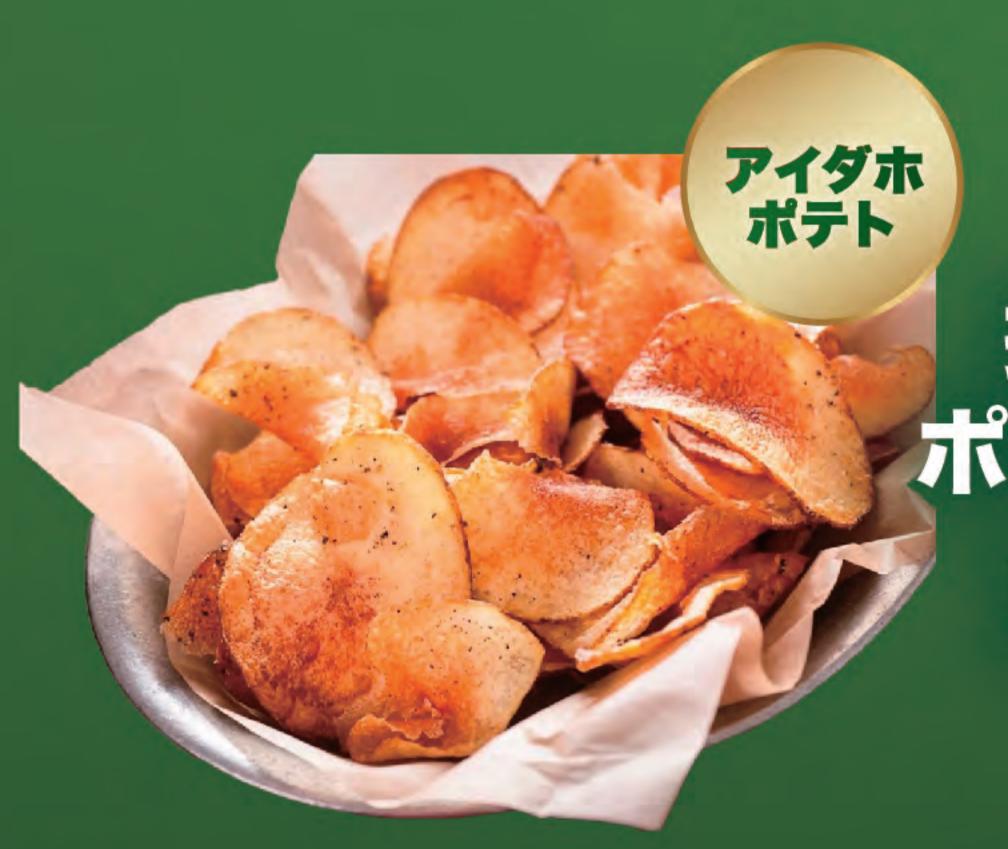

## FOOD MENU

シーフードピザマルゲリータクワトロフォルマッジ 各¥1,000

渡りカニのトマトクリームパスタ ¥1,000

ボルチーニキノコパスタ ¥1,000

サルシッチャ ¥1,000

リフト シュリンプ フライ ¥1,000

ガーリック フライド ポテト ¥700

揚げたてポテトチップ ¥500