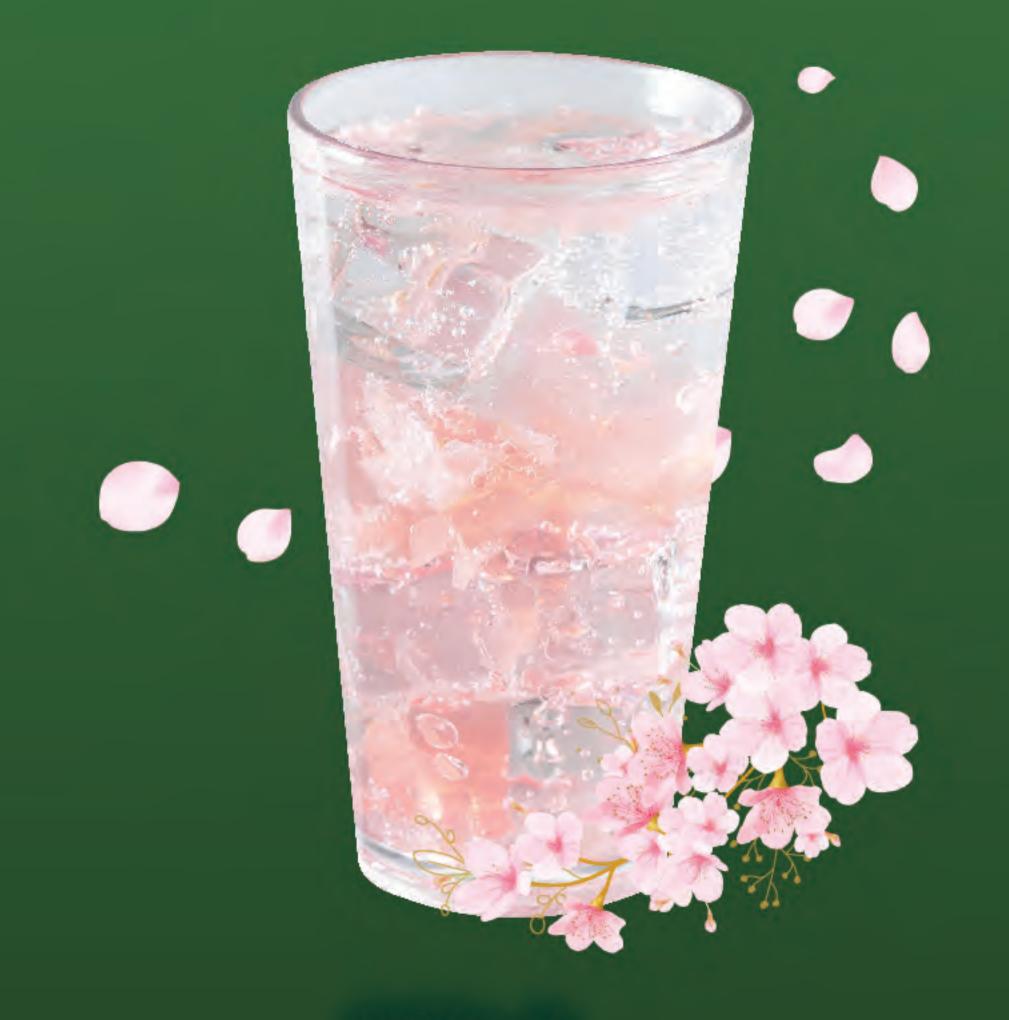

#### フローズンフレッシュ ジュースビール **ロキウイタパインョストロベリー**

各¥1,100 各¥1,600

桜空ゼリー

300ml ¥800

オレンジ レモンサワー

300ml

桜ゼリー

300ml