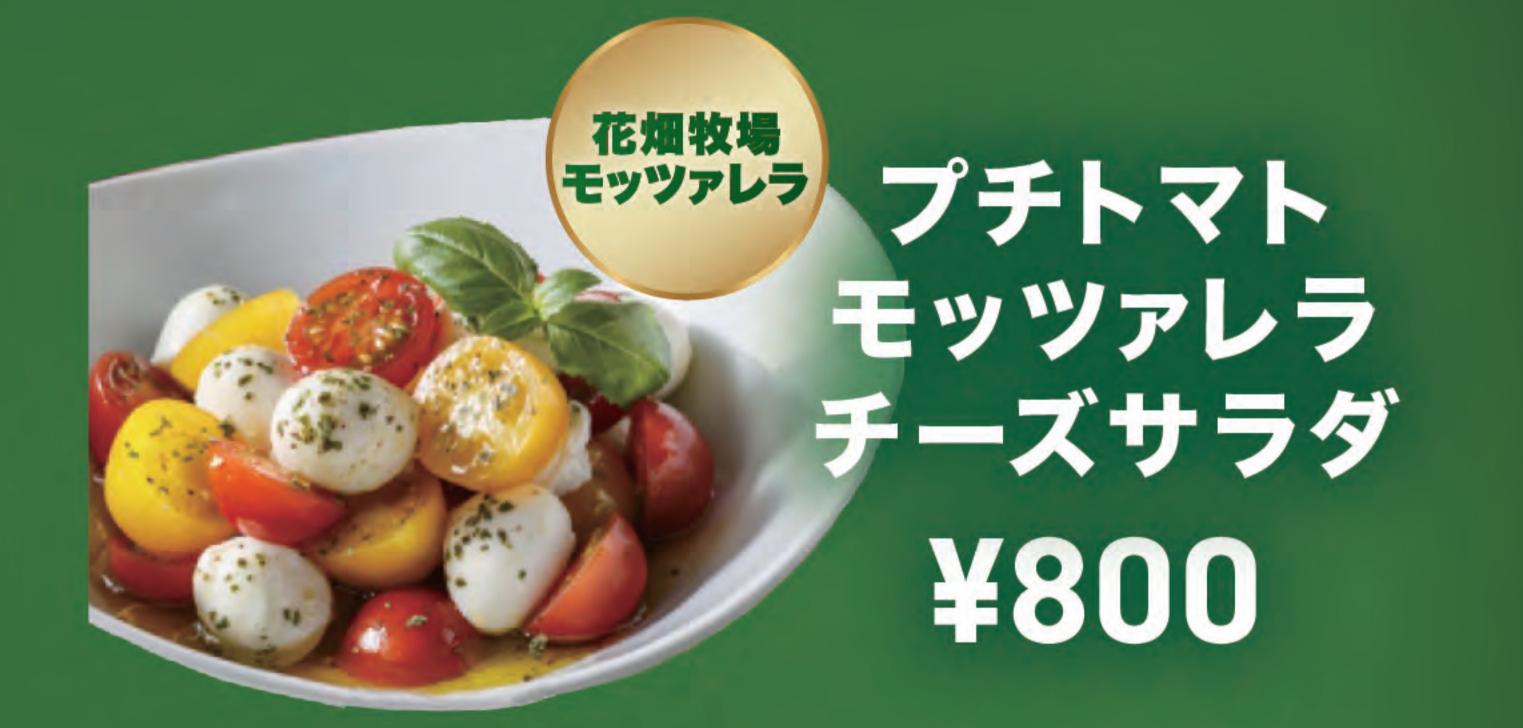

## FOOD MENU

シーフードピザマルゲリータクワトロフォルマッジ 各¥1,000

渡りカニのトマトクリームパスタ ¥1,000

ボルチーニキノコパスタ ¥1,000

サルシッチャ ¥1,000

リフト シュリンプ フライ ¥1,000

ガーリック フライド ポテト ¥700

揚げたてポテトチップ ¥500