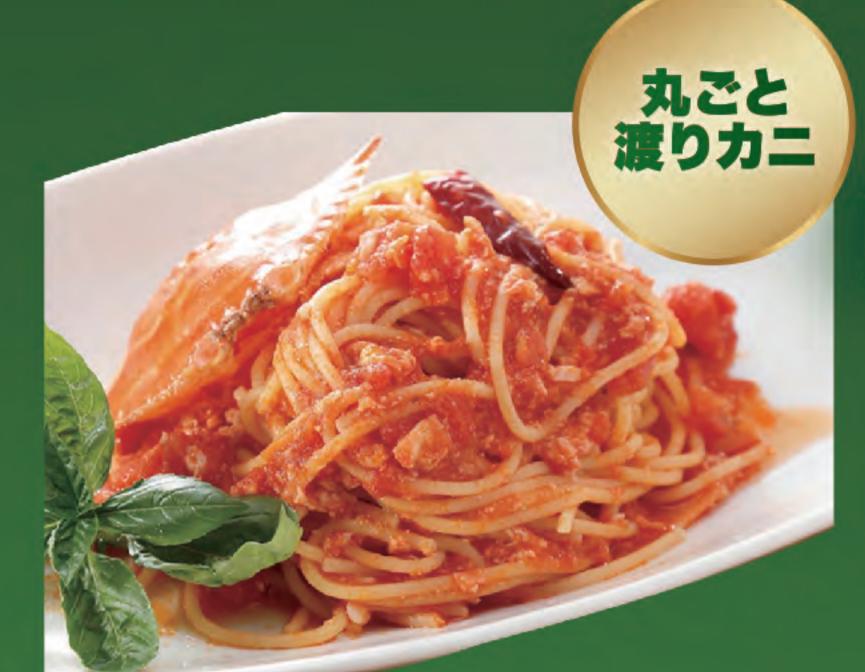

## FOOD MENU

シーフードピザマルゲリータクワトロフォルマッジ 各¥1,000

渡りカニのトマトクリームパスタ ¥1,000

ボルチーニキノコパスタ ¥1,000

サルシッチャ ¥1,000

リフト シュリンプ フライ ¥1,000

ガーリック フライド ポテト ¥700

揚げたてポテトチップ ¥500