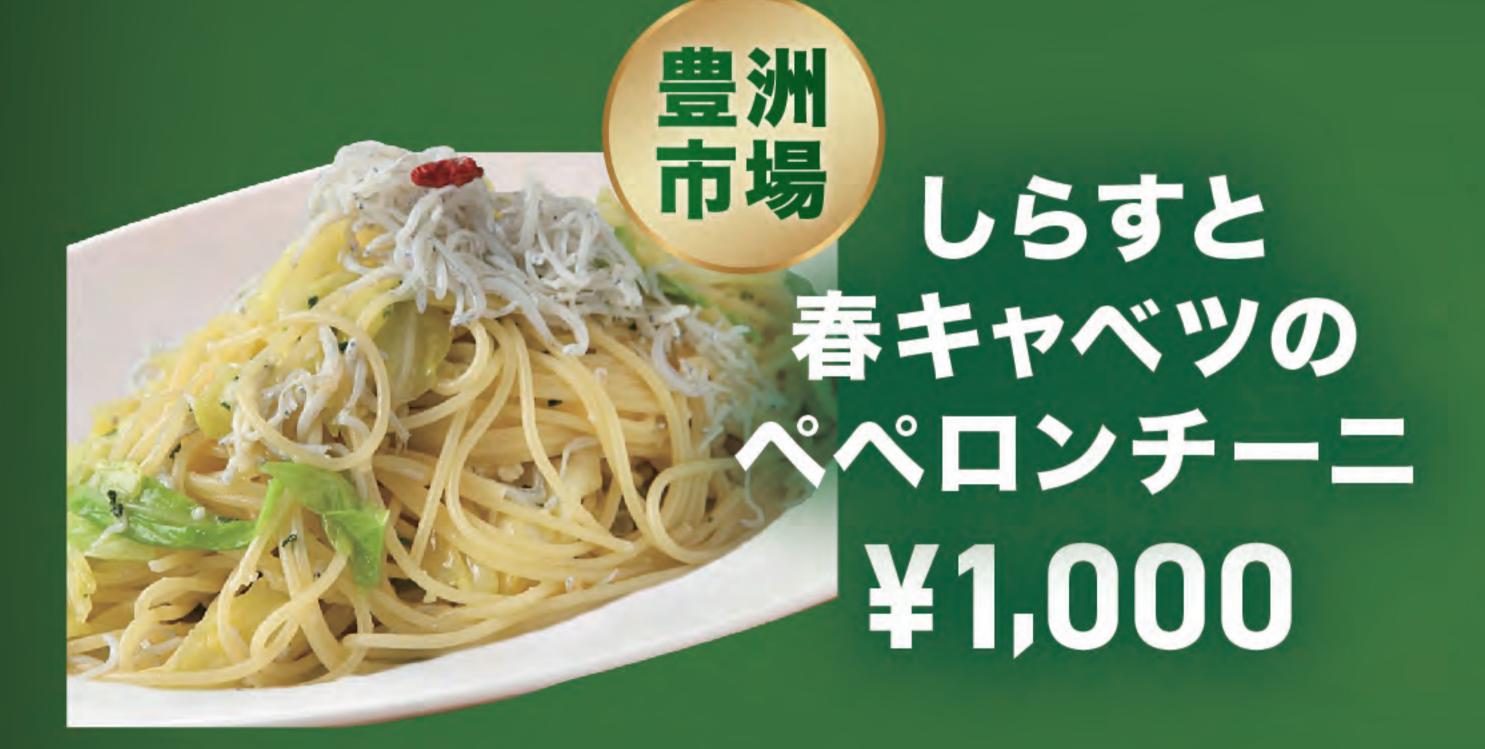

## FOOD MENU

シーフードピザマルゲリータクワトロフォルマッジ 各¥1,000

渡りカニのトマトクリームパスタ ¥1,000

ボルチーニキノコパスタ ¥1,000

サルシッチャ ¥1,000

リフト シュリンプ フライ ¥1,000

ガーリック フライド ポテト ¥700

揚げたてポテトチップ ¥500