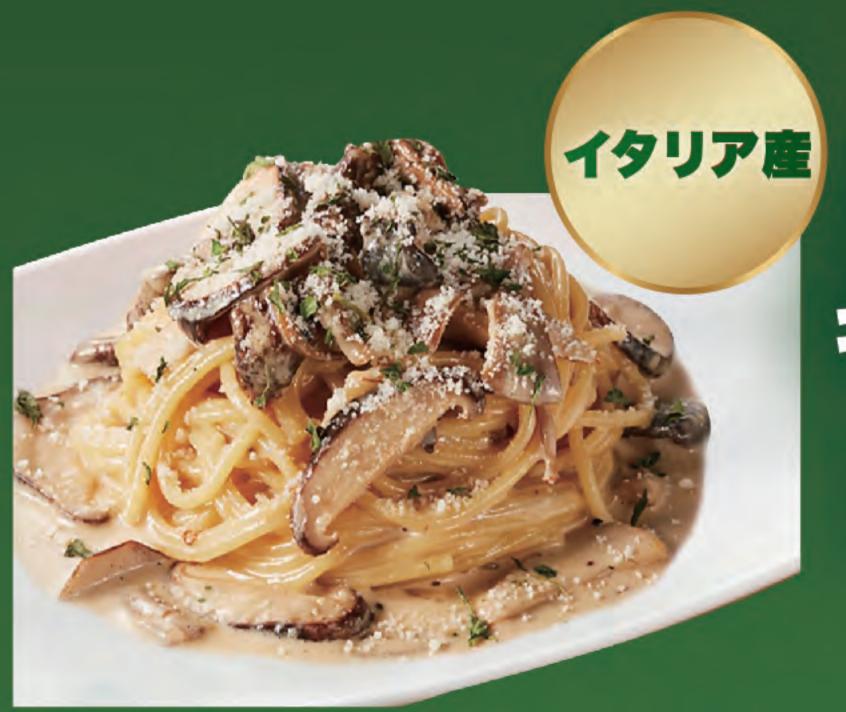

## FOOD MENU

シーフードピザマルゲリータクワトロフォルマッジ 各¥1,000

渡りカニのトマトクリームパスタ ¥1,000

ボルチーニキノコパスタ ¥1,000

サルシッチャ ¥1,000

リフト シュリンプ フライ ¥1,000

ガーリック フライド ポテト ¥700

揚げたてポテトチップ ¥500