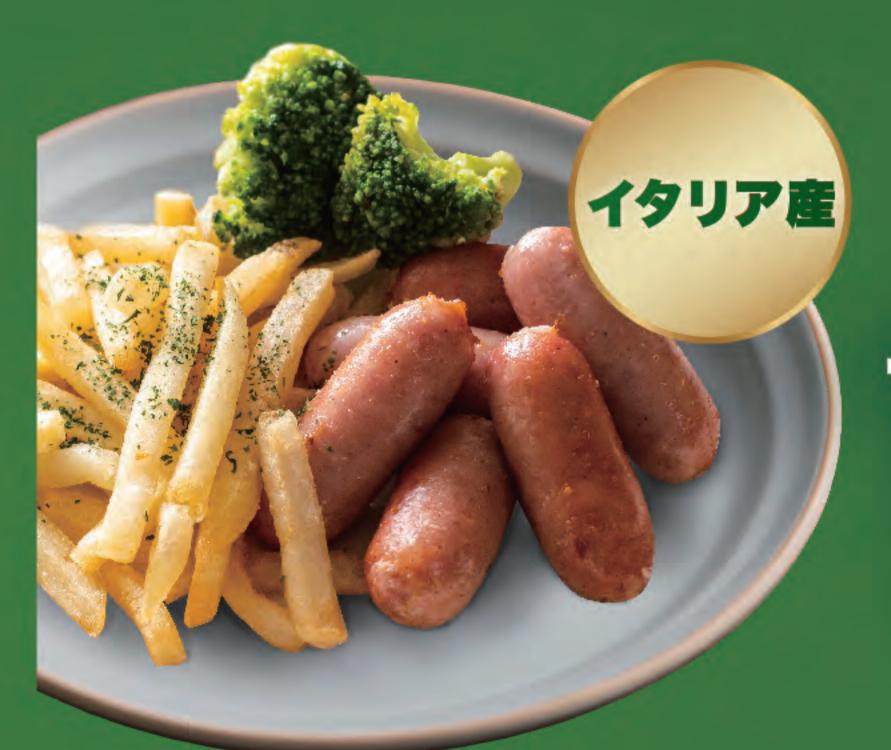

## FOOD MENU

シーフードピザマルゲリータクワトロフォルマッジ 各¥1,000

渡りカニのトマトクリームパスタ ¥1,000

ボルチーニキノコパスタ ¥1,000

サルシッチャ ¥1,000

リフト シュリンプ フライ ¥1,000

ガーリック フライド ポテト ¥700

揚げたてポテトチップ ¥500