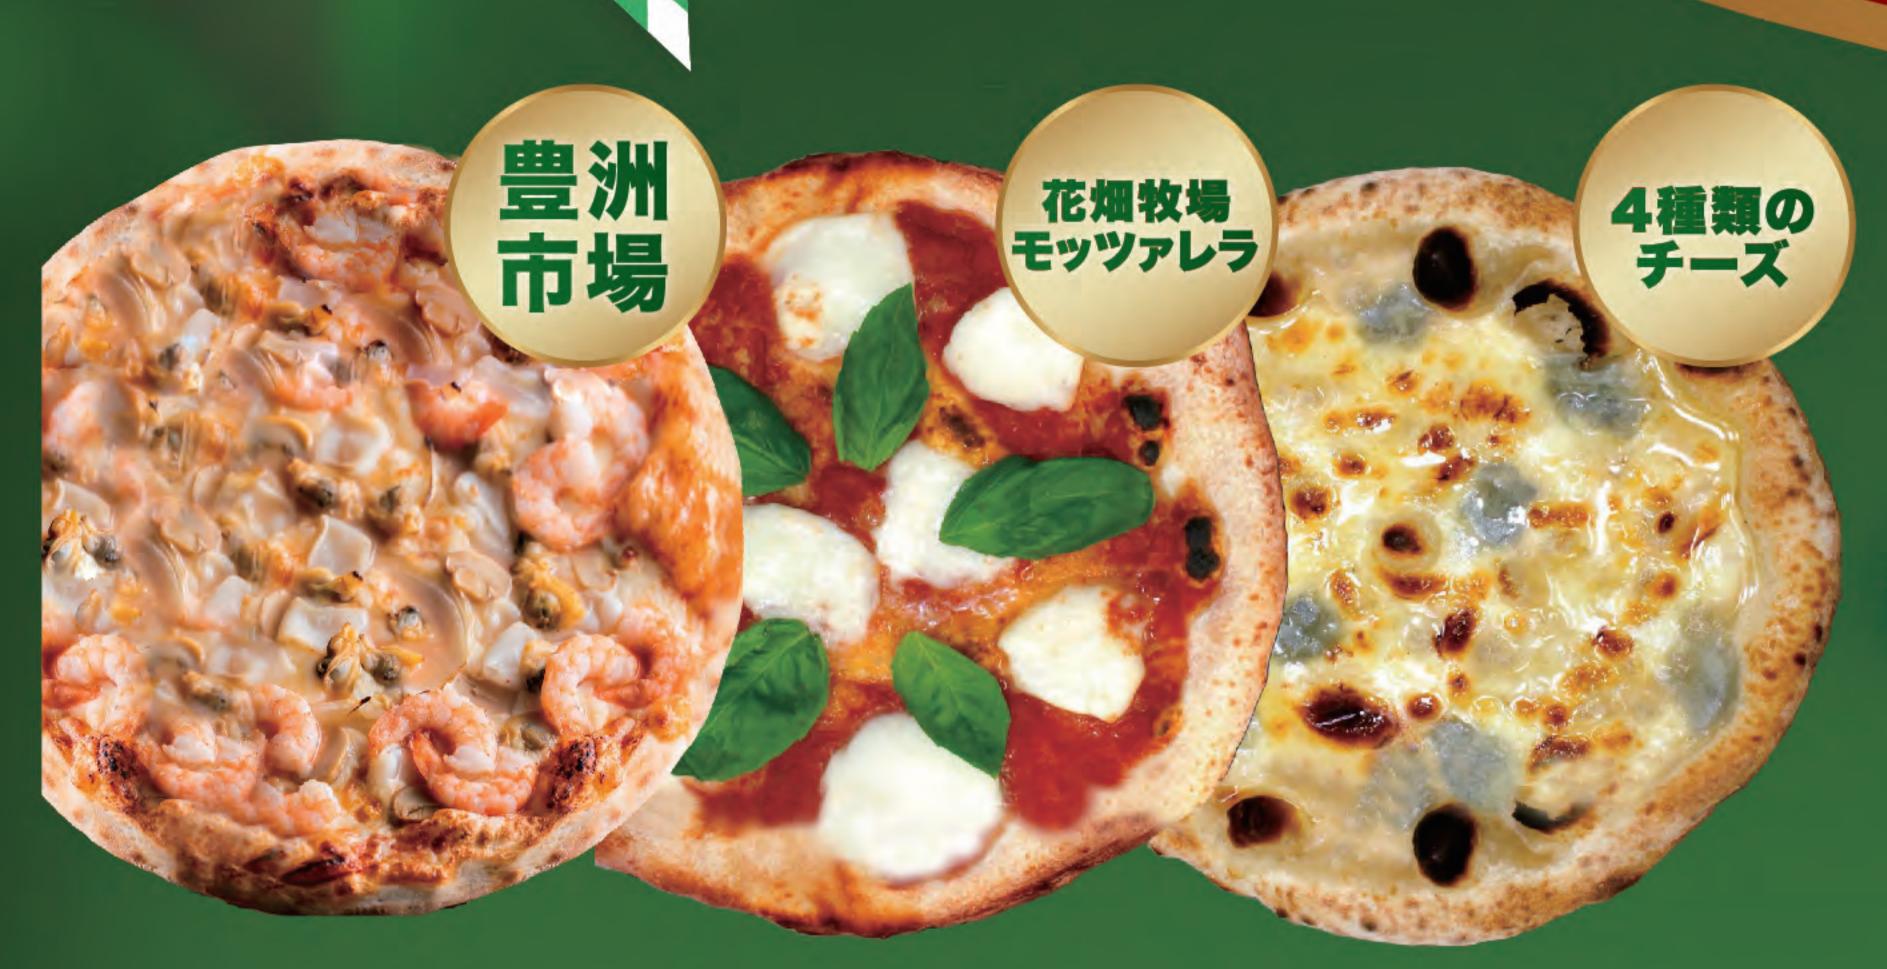

## FOOD MENU

シーフードピザマルゲリータクワトロフォルマッジ 各¥1,000

渡りカニのトマトクリームパスタ ¥1,000

ボルチーニキノコパスタ ¥1,000

サルシッチャ ¥1,000

リフト シュリンプ フライ ¥1,000

ガーリック フライド ポテト ¥700

揚げたてポテトチップ ¥500