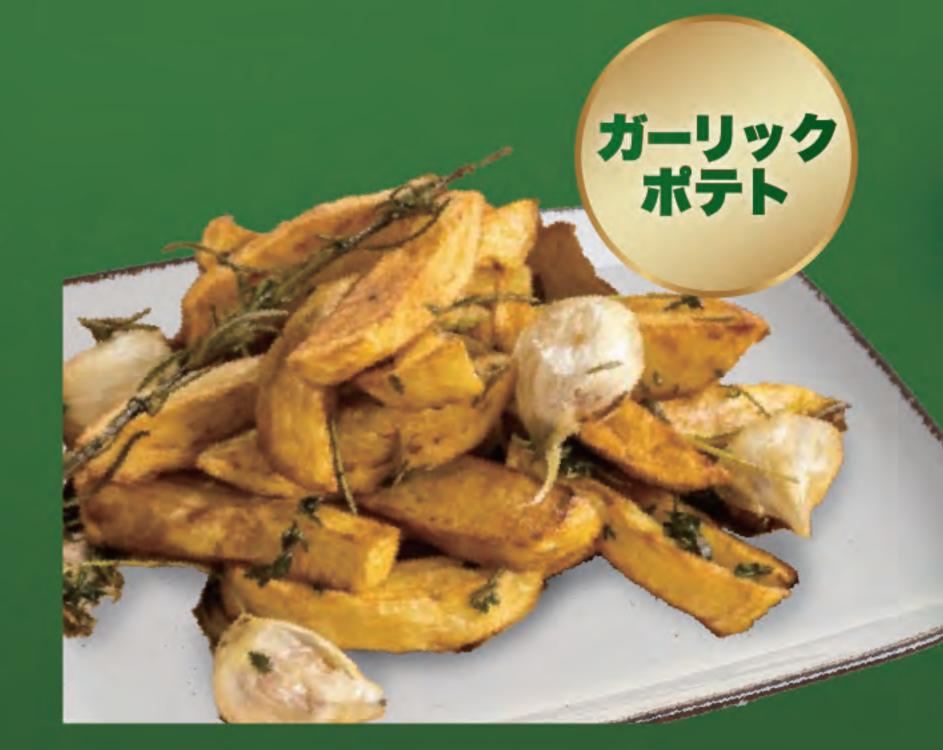

## FOOD MENU

シーフードピザマルゲリータクワトロフォルマッジ 各¥1,000

渡りカニのトマトクリームパスタ ¥1,000

ボルチーニキノコパスタ ¥1,000

サルシッチャ ¥1,000

リフト シュリンプ フライ ¥1,000

ガーリック フライド ポテト ¥700

揚げたてポテトチップ ¥500